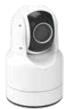

# Avigilon/Motorola Solutions

See more in the dark with the Avigilon H5A IR PTZ camera. Whether you're securing a poorly lit parking lot or a pitch-black airfield, this analytics-enabled camera delivers 360-degree views of large outdoor sites and empowers security operators to see up to 300 meters in complete darkness.