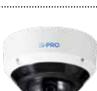

## i-PRO Americas Inc.

Multi-directional + PTZ camera

35 Series Embedded NVR - HN35

4x 5MP Multi-directional + 2MP 21x PTZ Outdoor Network Camera with AI Engine. It's the industry's smallest and lightest model. Up to 6 Al apps can be installed for smart operations. Multi-directional lenses are easy to adjust and configure with less calibration.