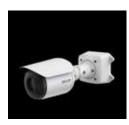

## i-PRO Americas Inc.

Multi-directional + PTZ camera

35 Series Embedded NVR - HN35

4x 5MP Multi-directional + 2MP 21x PTZ Outdoor Network Camera with AI Engine. It's the industry's smallest and lightest model. Up to 6 Al apps can be installed for smart operations. Multi-directional lenses are easy to adjust and configure with less calibration.

tured, cost-effective, and NDAA compliant delivering 4K HD video resolution. Available in 8 or 16 channels with up to 20 TB internal storage. Reduce costs and save time with with plug and play connectivity, auto registration of cameras and