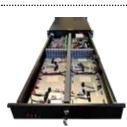

## LifeSafety Power, LLC

Gemini RGX Extended Rack Drawer

The RGX extended rack drawer solves the problem of limited access control space within datacenters, IDF closets, and IT rooms. Interchangeable backplates allow mounting of most major access platforms combining power and 8 or more doors of access control into one 2U rack space.