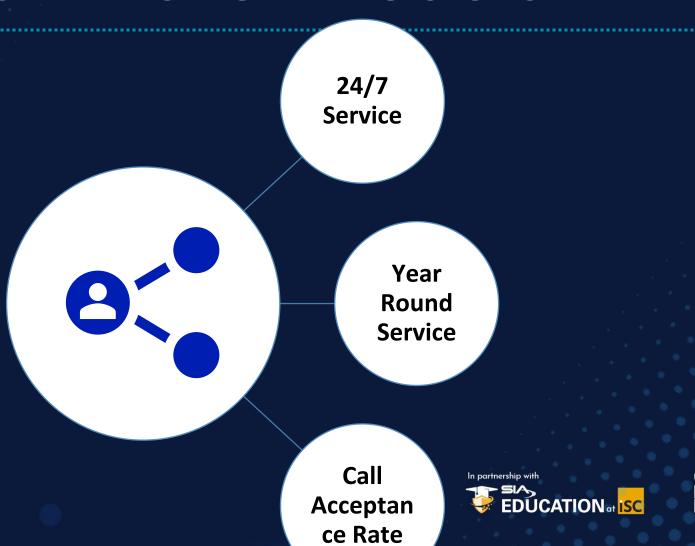

#### HOW DOES AN SOC OPERATE

In the business of building businesses

#### AN SOC FOR PHYSICAL OPERATORS