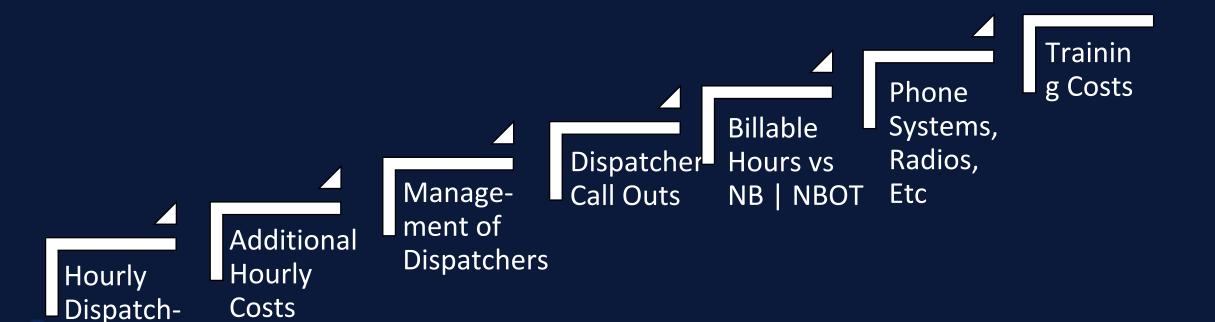

#### CONDUCT A BUDGET ANALYSIS

er Costs

### BUDGETING FOR A FULLY FUNCTIONAL SOC

**HOURLY PAY FOR A 24x7x365 DISPATCHER** 

 $$22/HR \times 24HRs \times 365 = $192,720.00$ 

**BASE SALARY SAMPLE** 