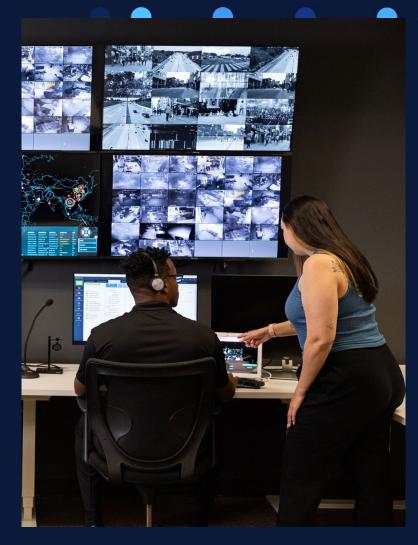

#### HOW DOES AN SOC OPERATE

In the business of building businesses

#### AN SOC FOR PHYSICAL OPERATORS