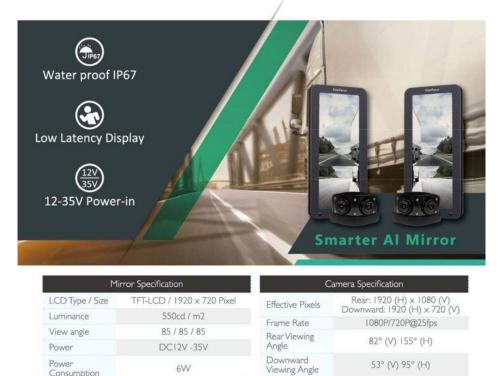

## **Smarter Al Mirror**

AI BSD Detection Camera & Electronic Rear View Mirror System

 Equipped with optical flow detection, which can enhance BSD by measuring vehicles' movements and directions more accurately.  Warn the drivers when making a steer, brake or reverse through displaying the channel live view with warning icons or trigger an alarm sound.

Operating

Temperature

Dimensions

-20~70° C

340 x 159 x 34 mm

The Smarter AI Mirror can alert the driver with voice and visual warnings when the BSD camera identifies a pedestrian or cyclist in the vehicle's blind spot. The AI recognition and optical flow detection will detect the moving speed and direction of at least one moving object, and then output to the vehicle rearview mirror to display and provide the driver with the vehicle through the vehicle rearview mirror. With the audible alarm or visual warning, it can warn and remind the driver, thereby complementing the general rearview mirror for the blind spots and improving the driving safety. At the same time, it has passed CE/FCC/EN50155 safety standards to ensure the safety of customers using products.

-20 °C ~ 70 °C RH 95% Max.

113.9 x 80.8 x 62.2 mm

**EverFocus** Taiwan

TEL: +886 2 2698 2238 FAX: +886 2 2698 3632 www.everfocus.com.tw marketing@everfocus.com.tw

Operating Temp.

Dimensions

EverFocus USA - California TEL: +1 626 844 8888 FAX: +1 714 792 0481 www.everfocus.com sales@everfocus.com